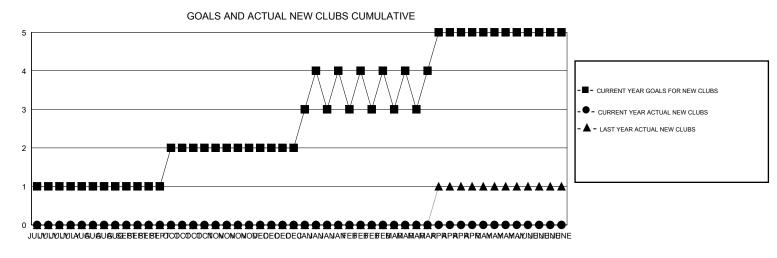

## District 204

Results as of: 10/31/2019

| GMT:                                       |               | L           | OCATION GUAM  |                                            |                           |                         | GMT CA                                             |  |
|--------------------------------------------|---------------|-------------|---------------|--------------------------------------------|---------------------------|-------------------------|----------------------------------------------------|--|
|                                            | Club          | S           |               | Members                                    |                           |                         |                                                    |  |
|                                            | RESULTS FOR   | R 2019-2020 |               | RESULTS FOR 2019-2020                      |                           |                         |                                                    |  |
| QUARTER                                    | NEW CLUB GOAL | NEW CLUBS   | DROPPED CLUBS | QUARTER                                    | MEMBER GROWTH NET<br>GOAL | MEMBER GROWTH<br>ACTUAL | DROPPED<br>MEMBERS ACTUAL<br>(including transfers) |  |
| JULY/AUG/SEPT                              | 1             | 0           | 0             | JULY/AUG/SEPT                              | 15<br>15                  | 244<br>40               | 160<br>68                                          |  |
| OCT/NOV/DEC<br>JAN/FEB/MAR<br>APR/MAY/JUNE | 2             | 0           | 0<br>0        | OCT/NOV/DEC<br>JAN/FEB/MAR<br>APR/MAY/JUNE | 25<br>30                  | 40<br>0<br>0            | 0                                                  |  |