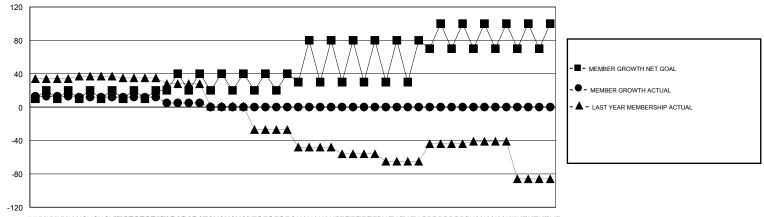

## District 204

Results as of: 10/31/2019

| GMT:                                       |               | L           | OCATION GUAM  |                                            |                           |                         | GMT CA                                             |  |
|--------------------------------------------|---------------|-------------|---------------|--------------------------------------------|---------------------------|-------------------------|----------------------------------------------------|--|
|                                            | Club          | S           |               | Members                                    |                           |                         |                                                    |  |
|                                            | RESULTS FOR   | R 2019-2020 |               | RESULTS FOR 2019-2020                      |                           |                         |                                                    |  |
| QUARTER                                    | NEW CLUB GOAL | NEW CLUBS   | DROPPED CLUBS | QUARTER                                    | MEMBER GROWTH NET<br>GOAL | MEMBER GROWTH<br>ACTUAL | DROPPED<br>MEMBERS ACTUAL<br>(including transfers) |  |
| JULY/AUG/SEPT                              | 1             | 0           | 0             | JULY/AUG/SEPT                              | 15<br>15                  | 244<br>40               | 160<br>68                                          |  |
| OCT/NOV/DEC<br>JAN/FEB/MAR<br>APR/MAY/JUNE | 2             | 0           | 0<br>0        | OCT/NOV/DEC<br>JAN/FEB/MAR<br>APR/MAY/JUNE | 25<br>30                  | 40<br>0<br>0            | 0                                                  |  |